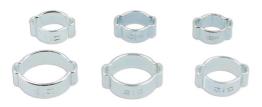

## Double Ear "O" Clip Box set – 8 to 20mm, 100pc

A box set of double (twin) ear steel hose clips as used for many automotive and industrial hydraulic, pneumatic and cooling system applications. A simple low profile design. Semi-permanent fitment, Non reusable.

## **Additional Information**

- Double ear hose clip set ranging from 8 to 20mm diameter.
- · Zinc plated for corrosion protection.
- 100 pc set made up of 8-11mm, 9-12mm, 11-13mm, 13-15mm, 15-18mm & 17-20mm clips. Equivalent to imperial sizes: 3/8", 7/16", ½", 9/16", 5/8" & ¾".
- Simple to fit with Laser Part No. 3881 or 8261 hose clip fitting pliers.
- Top up packs avaiable see Connect Part Nos. 30815 (8-11mm), 37692 (9-12mm), 30816 (11-13mm), 30817 (13-15mm), 30818 (15-18mm), 30819 (17-20mm).