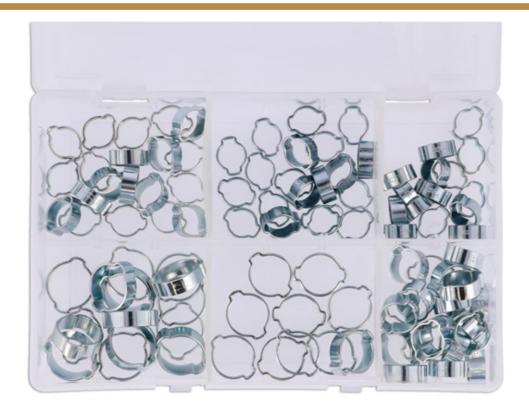

## Double Ear "O" Clip Box set – 8 to 20mm, 100pc

A box set of double (twin) ear steel hose clips as used for many automotive and industrial hydraulic, pneumatic and cooling system applications. A simple low profile design. Semi-permanent fitment, Non reusable.

## **Additional Information**

- Double ear hose clip set ranging from 8 to 20mm diameter.
- · Zinc plated for corrosion protection.
- 100 pc set made up of 8-11mm, 9-12mm, 11-13mm, 13-15mm, 15-18mm & 17-20mm clips. Equivalent to imperial sizes: 3/8", 7/16", ½", 9/16", 5/8" & ¾".
- Simple to fit with Laser Part No. 3881 or 8261 hose clip fitting pliers.
- Top up packs avaiable see Connect Part Nos. 30815 (8-11mm), 37692 (9-12mm), 30816 (11-13mm), 30817 (13-15mm), 30818 (15-18mm), 30819 (17-20mm).