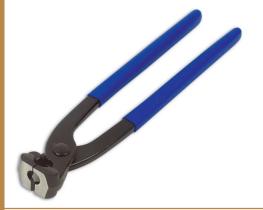

## **Related Tools**

Hose Clip Pliers | 3881

**Hose Clip Pliers - for Single/Double Ear Clips | 8261**